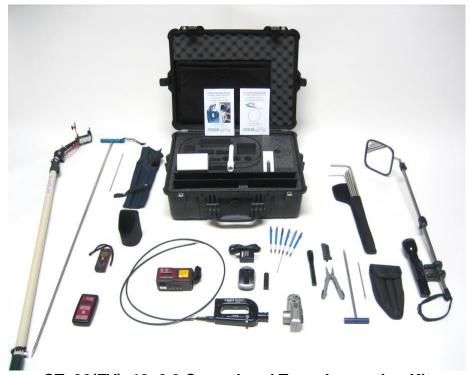

875-A Island Drive #356, Alameda, CA 94502-6768 USA Ph: 510.864.8010 Fax: 510.864.8013 info@cseco.com

CT-30(FV)-10-2.0 Contraband Team Inspection Kit

## Each kit includes:

- FV-10x2.0 (80") 2 Way Articulation Fiberscope with built-in charger, and LED lighting system.
- K910G Buster Contraband Detector with Backlight Display
  - o 7.5 micro-curie source
  - o no lead internals/solder
- RAD-Aware® Early Radiation Warning Alarm
- Digital camera with video recorder and viewer
- Remote Display with 4' Cable
- Lead-Free Calibration Block
- Holster, Headset, batteries, and Manual
- LRF–1 BOSCH Laser Rangefinder
- PM-10 Telescoping Inspection Mirror with Flashlight
- P–41 Heavy Duty Expandable Steel Inspection Probe Kit
- 6 each PN-30 Pocket Pencil Inspection Probes
- CT-PTK Personal Inspection Tool Kit, with holster
- CT–30P Custom waterproof "Pelican" Carrying Case
- Buster-On-A-Stick Extension Pole (Optional at additional cost)