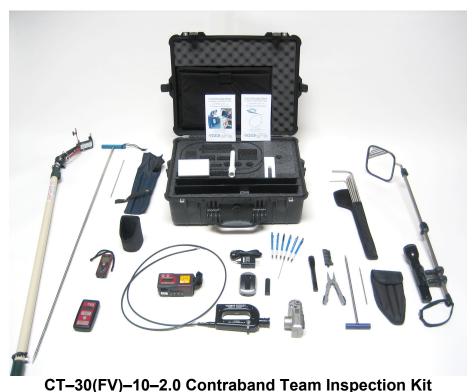

875-A Island Drive #356, Alameda, CA 94502-6768 USA Ph: 510.864.8010 Fax: 510.864.8013 info@cseco.com

Each kit includes:

- FV–10x2.0 (80") 2 Way Articulation Fiberscope with built-in charger, and LED lighting system.
- K910G Buster Contraband Detector with Backlight Display
  - 7.5 micro-curie source
  - o no lead internals/solder
- RAD-Aware® Early Radiation Warning Alarm
- · Digital camera with video recorder and viewer
- Remote Display with 4' Cable
- Lead-Free Calibration Block
- Holster, Headset, batteries, and Manual
- LRF-1 LEICA Laser Rangefinder
- PM–10 Telescoping Inspection Mirror with Flashlight
- P-41 Heavy Duty Expandable Steel Inspection Probe Kit
- 6 each PN-30 Pocket Pencil Inspection Probes
- CT-PTK Personal Inspection Tool Kit, with holster
- CT-30P Custom waterproof "Pelican" Carrying Case